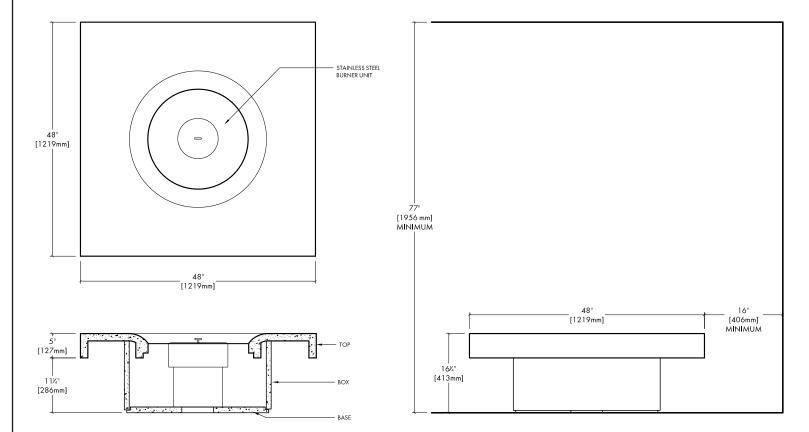

## SOUS Fire Features

HALO 48 ELEVATED MATCH LIT

ETHANOL

Fire is beautiful and also dangerous if not handled properly. Please have a qualified gas fitter setup and install this product according to local codes.

This product has been tested and certified by Labtest Certification Inc. as being safe, as long as these **minimum clearances** to adjacent materials are maintained.

FOR OUTDOOR USE ONLY

## NORTH AMERICA SPECIFICATIONS

Gas type: ETHANOL Gas press: N/A BTU / kWh: 60,000/11.7 or less (varies with amount of "media" in chamber)

## UK & EUROPEAN SPECIFICATIONS

Gas type: ETHANOL Gas press: N/A BTU / kWh: 60,000/11.7 or less (varies with amount of "media" in chamber)